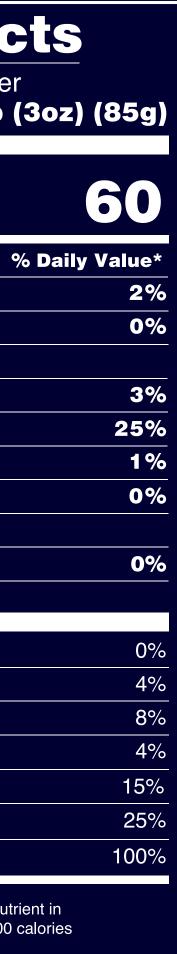

# **Nutrition Facts**

About 2 servings per container Serving size ca. 1/2 cup (3oz) (85g)

# Amount per serving Calories

| Total Fat 1.5g           |   |
|--------------------------|---|
| Saturated Fat 0g         |   |
| <i>Trans</i> Fat 0g      |   |
| Cholesterol 10mg         |   |
| Sodium 570mg             | 2 |
| Total Carbohydrate 2g    |   |
| Dietary Fiber 0g         |   |
| Total Sugars 0g          |   |
| Includes 0g Added Sugars |   |
| Protein 10g              |   |
|                          |   |
| Vitamin D 0mcg           |   |
| Calcium 40mg             |   |
| Iron 1.4mg               |   |
| Potassium 180mg          |   |
| Magnesium 70mg           |   |
| Zinc 3.1mg               |   |
| Vitamin B12 15.91mcg     | 1 |
|                          |   |

The % Daily Value (DV) tells you how much a nutrient in a serving of food contributes to a daily diet. 2,000 calories a day is used for general nutrition advice.