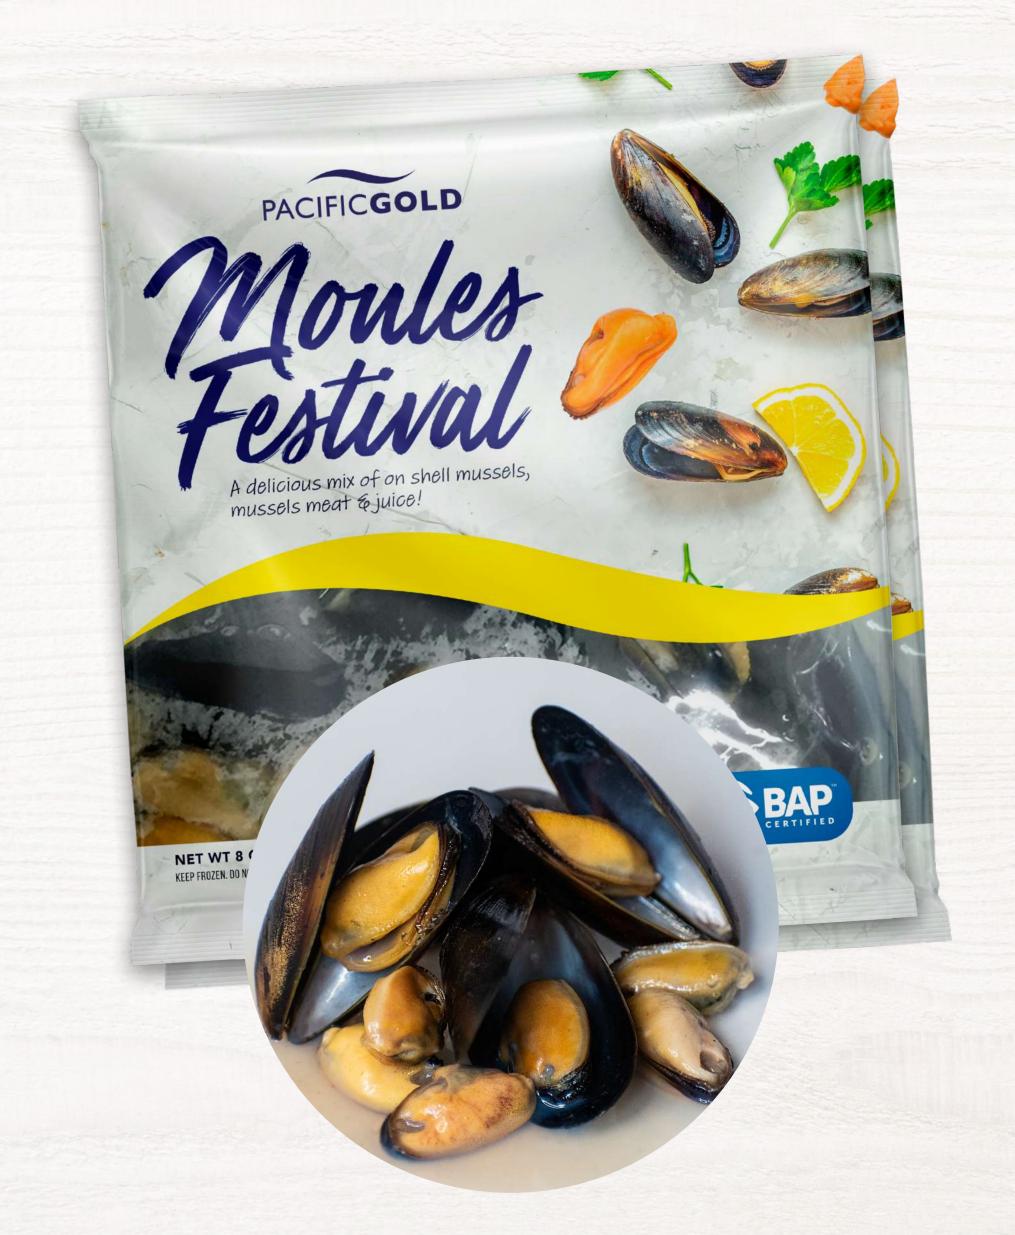

# **MOULES FESTIVAL**

A delicious mix of Whole Shell Mussels, Chilean Mussels & Natural Juice.

### **INGREDIENTS:**

Fully cooked Whole Shell Mussels (Mytilus Chilensis), Natural Mussel Juice and Mussel Meat.

# **SIZES:**

Pack Sizes: 8oz (227g) Sizes (units/lb): 40-60, 50-70, 60-80