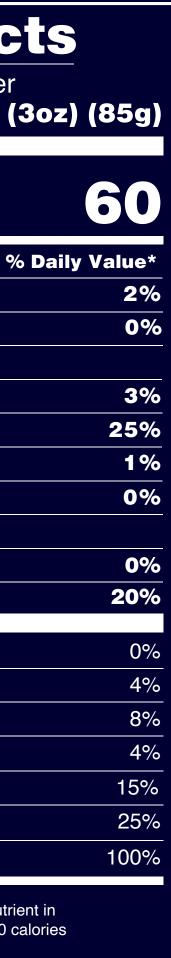

#### **Nutrition Facts**

About 5 servings per container Serving size ca. 1/2 cup (3oz) (85g)

#### Amount per serving Calories

Total Fat 1.5g Saturated Fat 0g *Trans* Fat 0g Cholesterol 10mg Sodium 570mg **Total Carbohydrate** 2g Dietary Fiber 0g Total Sugars 0g Includes 0g Added Sugars Protein 10g Vitamin D 0mcg Calcium 40mg Iron 1.4mg Potassium 180mg Magnesium 70mg Zinc 3.1mg Vitamin B12 15.91mcg

The % Daily Value (DV) tells you how much a nutrient in a serving of food contributes to a daily diet. 2,000 calories a day is used for general nutrition advice