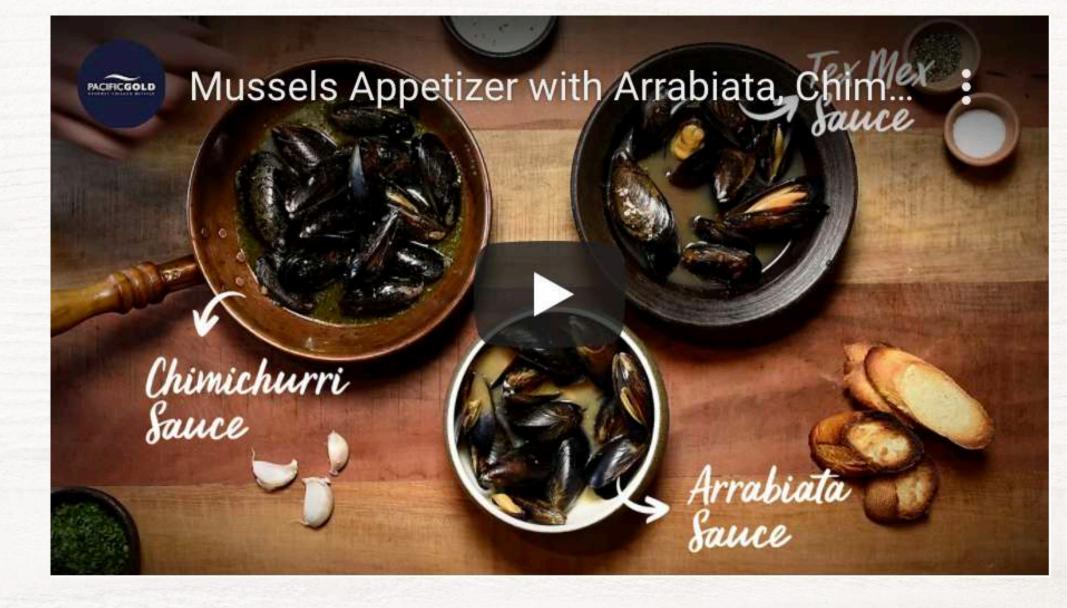

#### **YOUTUBE RECIPE VIDEO:**

CA

**Primary Packaging: Plain Vacuum Pack** Secondary Packaging: Printed Plastic Bag